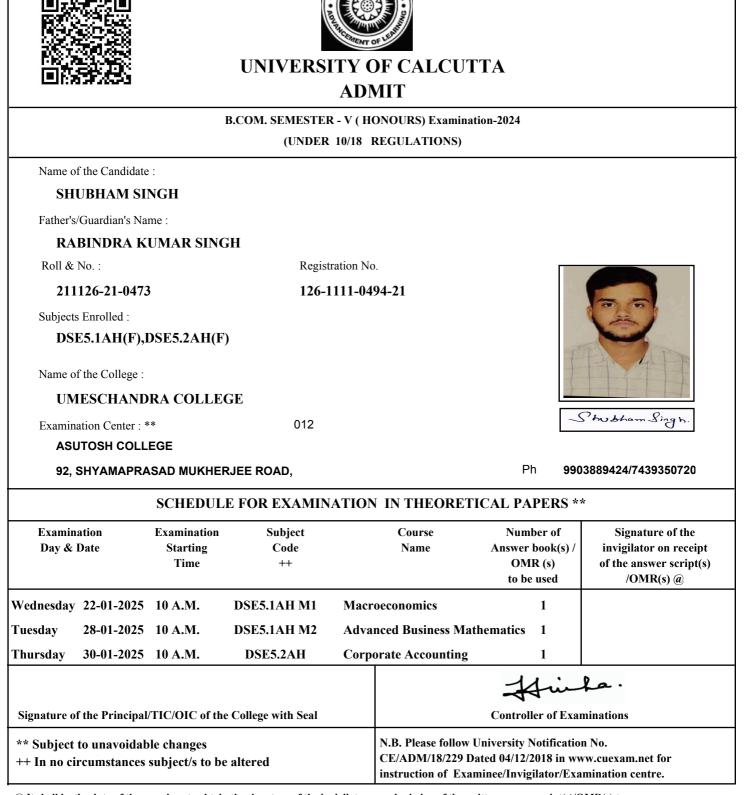

#### B.COM. SEMESTER - V (HONOURS) Examination-2024 (UNDER 10/18 REGULATIONS) Name of the Candidate : AKASH GUPTA Father's/Guardian's Name : PREM CHAND GUPTA Roll & No. : Registration No. 211126-21-0449 126-1111-0470-21 Subjects Enrolled : CC5.1CH(F),CC5.2CH(F),DSE5.1AH(F),DSE5.2AH(F) Name of the College : **UMESCHANDRA COLLEGE** XKash Gupta Examination Center : \*\* 012 ASUTOSH COLLEGE Ph 9903889424/7439350720 92, SHYAMAPRASAD MUKHERJEE ROAD, SCHEDULE FOR EXAMINATION IN THEORETICAL PAPERS \*\* Examination Examination Subject Course Number of Signature of the Day & Date Starting Code Name Answer book(s) / invigilator on receipt Time ++ OMR (s) of the answer script(s) to be used /OMR(s) @ Friday 10-01-2025 10 A.M. **CC5.1CH** Auditing and Assurance 1 Monday 20-01-2025 10 A.M. **CC5.2CH Taxation II** 1 Wednesday 22-01-2025 10 A.M. DSE5.1AH M1 **Macroeconomics** 1 Tuesday 28-01-2025 10 A.M. DSE5.1AH M2 **Advanced Business Mathematics** 1 30-01-2025 10 A.M. DSE5.2AH 1 Thursday **Corporate Accounting** Signature of the Principal/TIC/OIC of the College with Seal **Controller of Examinations** N.B. Please follow University Notification No. \*\* Subject to unavoidable changes