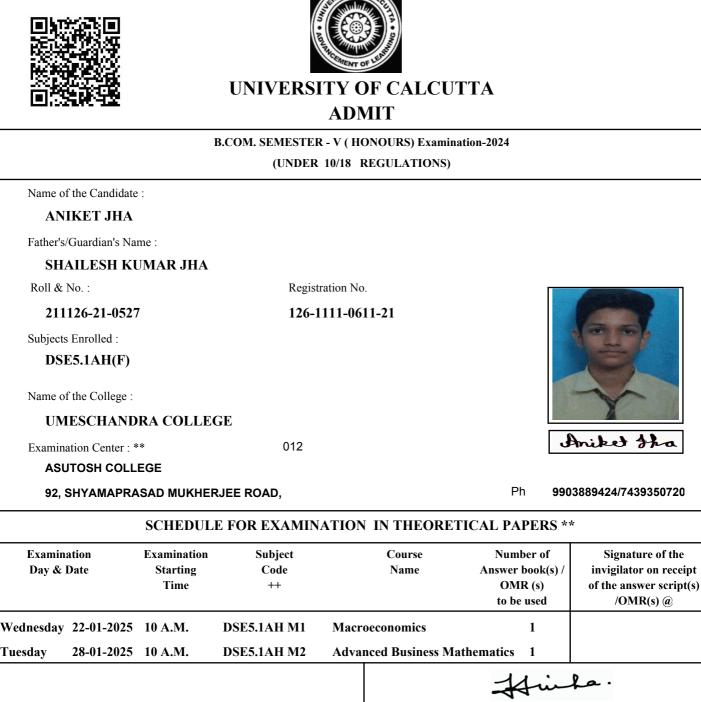

# UNIVERSITY OF CALCUTTA ADMIT

#### B.COM. SEMESTER - V (HONOURS) Examination-2024 (UNDER 10/18 REGULATIONS) Name of the Candidate : AKASH GUPTA Father's/Guardian's Name : PREM CHAND GUPTA Roll & No. : Registration No. 211126-21-0449 126-1111-0470-21 Subjects Enrolled : CC5.1CH(F),CC5.2CH(F),DSE5.1AH(F),DSE5.2AH(F) Name of the College : **UMESCHANDRA COLLEGE** XKash Gupta Examination Center : \*\* 012 ASUTOSH COLLEGE Ph 9903889424/7439350720 92, SHYAMAPRASAD MUKHERJEE ROAD, SCHEDULE FOR EXAMINATION IN THEORETICAL PAPERS \*\* Examination Examination Subject Course Number of Signature of the Day & Date Starting Code Name Answer book(s) / invigilator on receipt Time ++ OMR (s) of the answer script(s) to be used /OMR(s) @ Friday 10-01-2025 10 A.M. **CC5.1CH** Auditing and Assurance 1 Monday 20-01-2025 10 A.M. **CC5.2CH Taxation II** 1 Wednesday 22-01-2025 10 A.M. DSE5.1AH M1 **Macroeconomics** 1 Tuesday 28-01-2025 10 A.M. DSE5.1AH M2 **Advanced Business Mathematics** 1 30-01-2025 10 A.M. DSE5.2AH 1 Thursday **Corporate Accounting** Signature of the Principal/TIC/OIC of the College with Seal **Controller of Examinations** N.B. Please follow University Notification No. \*\* Subject to unavoidable changes