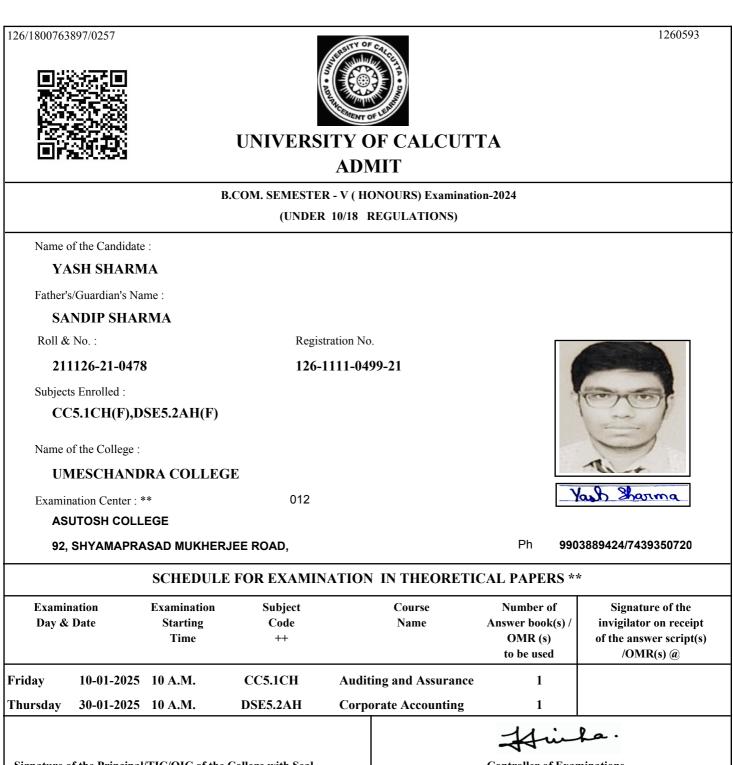

|

(a) It shall be the duty of the examinee to obtain the signature of the invigilator on submission of the written answer script(s)/OMR(s) to him/her on each day/half of the examination.

As per CSR No. 64/17 & 10/18 for both Honours and General Course(i.e. with CHG Code) would be conducted in OMR sheets; examinees are instructed to fill up OMR Sheet(s) as per instructions printed on the OMR sheet.

Date of Printing :



Signature of the Principal/TIC/OIC of the College with SealController of Examinations\*\* Subject to unavoidable changes<br/>++ In no circumstances subject/s to be alteredN.B. Please follow University Notification No.<br/>CE/ADM/18/229 Dated 04/12/2018 in www.cuexam.net for<br/>instruction of Examinee/Invigilator/Examination centre.

(a) It shall be the duty of the examinee to obtain the signature of the invigilator on submission of the written answer script(s)/OMR(s) to him/her on each day/half of the examination.

As per CSR No. 64/17 & 10/18 for both Honours and General Course(i.e. with CHG Code) would be conducted in OMR sheets; examinees are instructed to fill up OMR Sheet(s) as per instructions printed on the OMR sheet.

Date of Printing :



@ It shall be the duty of the examinee